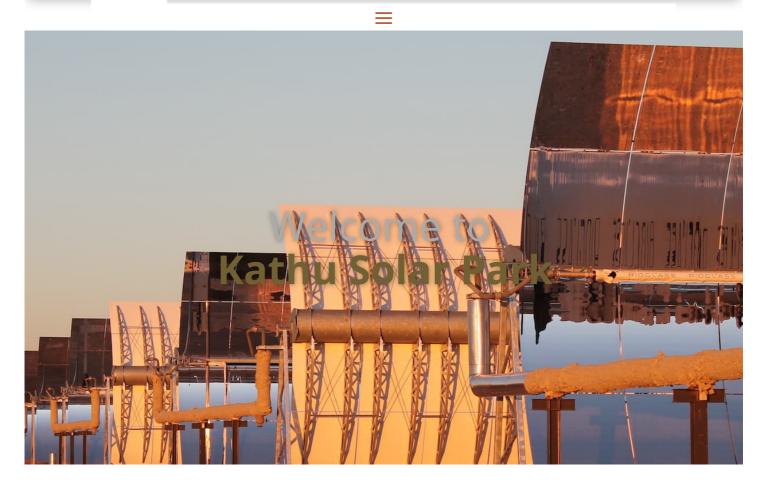

#### **WELCOME TO KATHU SOLAR PARK**

Kathu Solar Park, through its leading Concentrated Solar Power (CSP) technology, commenced operations on 30 January 2019, to deliver renewable energy to South Africa's national grid.

This state-of-the-art CSP project with parabolic trough technology and equipped with a molten salt storage system, allows 4.5 hours of thermal energy storage, thereby limiting the intermittent nature of solar energy. Located in the Northern Cape Province, it is one of a few projects of its type in the country, and forms part of the government's Renewable Energy Independent Power Producer Procurement (REIPPP) Programme, delivering jobs, socio-economic benefits and clean power.