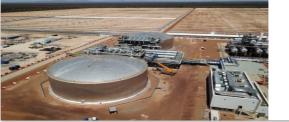

This state-of-the-art CSP project with parabolic trough technology and equipped with a molten salt storage system, allows 4.5 hours of thermal energy storage, thereby limiting the intermittent nature of solar energy. Located in the Northern Cape Province, it is one of a few projects of its type in the country, and forms part of the government's Renewable Energy Independent Power Producer Procurement (REIPPP) Programme, delivering jobs, socio-economic benefits and clean power.